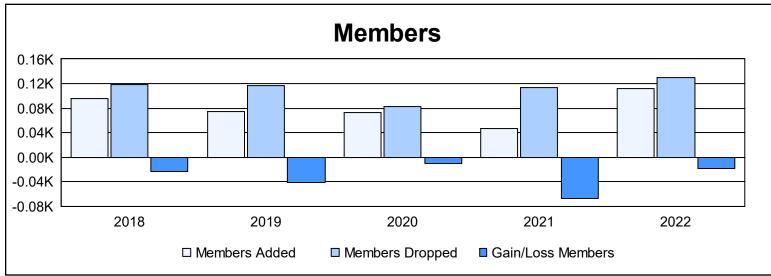

District 14 U

As of June 2022 Cumulative

| Year      | New<br>Clubs | Dropped<br>Clubs | Gain/<br>Loss<br>Clubs | New<br>Members | Charter<br>Members | Reinstate<br>Members | Transfer<br>Members | Total<br>Member<br>Added | Total<br>Members<br>Dropped | Gain/<br>Loss<br>Members |
|-----------|--------------|------------------|------------------------|----------------|--------------------|----------------------|---------------------|--------------------------|-----------------------------|--------------------------|
| 2017-2018 | 0            | 2                | -2                     | 80             | 1                  | 4                    | 11                  | 96                       | 119                         | -23                      |
| 2018-2019 | 0            | 0                | 0                      | 68             | 0                  | 7                    | 0                   | 75                       | 116                         | -41                      |
| 2019-2020 | 0            | 1                | -1                     | 68             | 0                  | 2                    | 2                   | 72                       | 82                          | -10                      |
| 2020-2021 | 0            | 0                | 0                      | 34             | 0                  | 8                    | 4                   | 46                       | 113                         | -67                      |
| 2021-2022 | 0            | 1                | -1                     | 91             | 0                  | 18                   | 3                   | 112                      | 130                         | -18                      |
| Average   | 0            | 1                | -1                     | 68             | 0                  | 8                    | 4                   | 80                       | 112                         | -32                      |